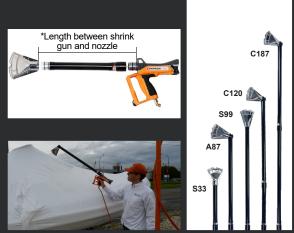

## **RIPACK GUN EXTENSION POLES**

Ripack offers a range of extension poles that are specially designed for shrink-wrapping large areas. Each extension pole and combination of extension poles adjust to your needs, the type of products you are protecting and your work environment.

These extension poles are attached, without the use of tools, by a simple socket to our Ripack 3000 shrink gun.

With the extension poles, you can work faster and more comfortably on large areas whilst not having to work in tiring positions.

## **TECHNICAL SPECIFICATIONS**

| MODEL | EXTENSION<br>TYPE | LENGTH* | WEIGHT |
|-------|-------------------|---------|--------|
| S33   | Straight          | 0,33 m  | 305 g  |
| A87   | Angled            | 0,87 m  | 536 g  |
| S99   | Straight          | 0,99 m  | 508 g  |
| C120  | Combi. angled     | 1,20 m  | 845 g  |
| C187  | Combi. angled     | 1,87 m  | 1090 g |