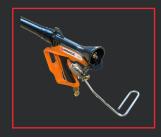

It is quick and easy to attach, by means of a simple socket, one or more extension poles to the RIPACK® 3000.

A folding arm rest is available for the RIPACK® 3000 version. It makes using the gun more comfortable by reducing the counterweight effect of a long extension pole.

## **EQUIPMENT SOLD SEPARATELY**

ARM SUPPORT

**GAS BOTTLE TROLLEY** 